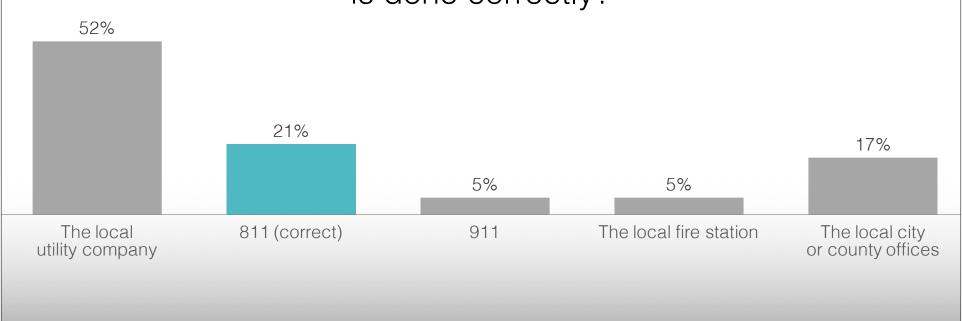

#### Question #30

Prior to a digging project, underground utility lines should be identified. What number should you call to ensure this is done correctly?

"Many students talked about how they went home and informed their parents, and their parents didn't even know that information." (Ohio Teacher)