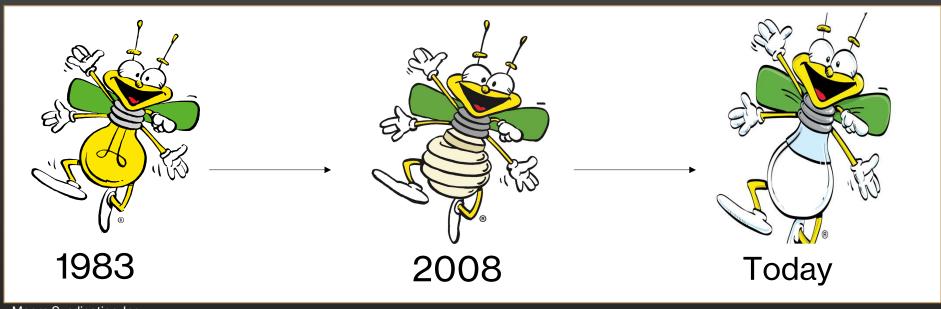

#### Louie Through the Years

 Louie's design has evolved over the decades to stay relevant and upto-date.

## The Early Years 1983-1984

- Louie the Lightning Bug was created by a team for Alabama Power Company in October 1983 and was subsequently syndicated to many other utilities.
- A series of three, thirty-second TV spots were created with renowned jazz musician Jack Sheldon (also known for Schoolhouse Rock!) acting as the voice of Louie.
- Physical materials for school were created to support the program as well, including coloring books, crayons, dolls, and hand puppets.

## Changing With The Times 1996-2008

- CFL Louie Louie's look was updated to reflect the new type of lightbulb.
- Electric Universe Louie ventures into cyberspace with the Electric Universe safety website.

### Louie Today 2016-2023

- LED Louie Louie was once again redesigned to reflect innovations in lightbulbs.
- Electric Universe Redesign The Electric Universe website was overhauled. Additions included: modern aesthetics, mobile compatibility, and ADA compliant accessibility features.
- More safety products than ever There are hundreds of products in our catalog to support safety programs.
- Expanded outside the US to the Caribbean and Canada.