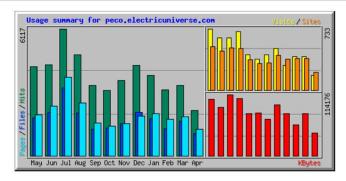

## **Supported by Analytics**

- Website analytics are delivered monthly to each Electric Universe subscriber.
- The reports are historical, which lets us see spikes in traffic throughout the year.

#### Usage Statistics for peco.electricuniverse.com

Summary by Month Generated 13-Apr-2023 05:08 PDT

| Summary by Month |           |       |       |        |                |        |        |       |       |       |
|------------------|-----------|-------|-------|--------|----------------|--------|--------|-------|-------|-------|
| Month            | Daily Avg |       |       |        | Monthly Totals |        |        |       |       |       |
|                  | Hits      | Files | Pages | Visits | Sites          | KBytes | Visits | Pages | Files | Hits  |
| Apr 2023         | 167       | 81    | 98    | 13     | 213            | 42443  | 178    | 1277  | 1058  | 2171  |
| Mar 2023         | 109       | 54    | 60    | 12     | 374            | 78664  | 399    | 1888  | 1675  | 3381  |
| Feb 2023         | 113       | 46    | 63    | 14     | 380            | 57669  | 397    | 1766  | 1304  | 3188  |
| Jan 2023         | 125       | 58    | 65    | 9      | 372            | 78797  | 299    | 2032  | 1807  | 3877  |
| Dec 2022         | 140       | 67    | 61    | 15     | 415            | 95405  | 495    | 1909  | 2093  | 4344  |
| Nov 2022         | 120       | 52    | 51    | 14     | 324            | 67792  | 423    | 1556  | 1566  | 3620  |
| Oct 2022         | 101       | 43    | 46    | 12     | 321            | 79237  | 372    | 1437  | 1342  | 3146  |
| Sep 2022         | 113       | 43    | 52    | 14     | 364            | 79046  | 421    | 1584  | 1291  | 3392  |
| Aug 2022         | 156       | 66    | 81    | 22     | 498            | 106146 | 703    | 2532  | 2063  | 4858  |
| Jul 2022         | 197       | 105   | 121   | 20     | 504            | 114176 | 625    | 3780  | 3263  | 6117  |
| Jun 2022         | 146       | 69    | 79    | 20     | 466            | 90433  | 624    | 2384  | 2081  | 4383  |
| May 2022         | 138       | 58    | 63    | 23     | 520            | 105843 | 733    | 1976  | 1813  | 4291  |
| Totals           |           |       |       |        |                | 995651 | 5669   | 24121 | 21356 | 46768 |